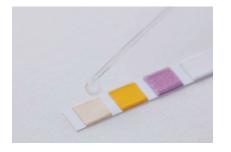

# · 採取

#### 「10秒間、軽く洗口する」

SMTの測定には洗口吐出液を用います。検査キット付属の洗口用水(3ml)を口に含み、口腔内全体にいき渡るように10秒間洗口するだけで試料の採取が完了します。

#### 検査キットの内容

SMTの検査キットは、試験紙(Salivary Multi Test)・洗口 用水(3ml)・スポイトで構成されています。検査キット1箱に つき、試験紙30本・洗口用水(3ml) 30個・スポイト30個が 入っています。