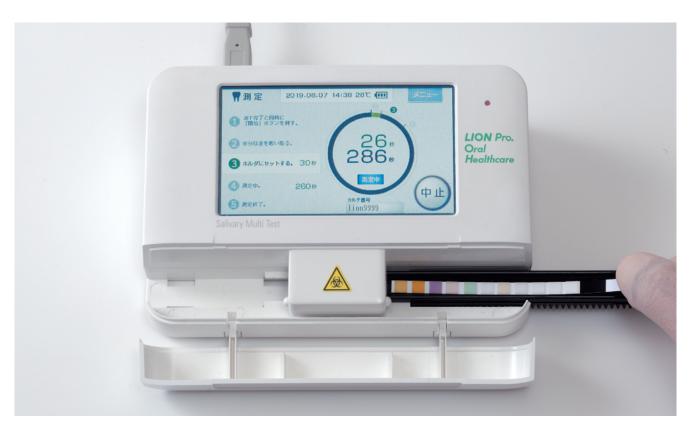

#### 1回のアポイントの中で測定結果を出せる、簡単3ステップの唾液検査

# ...測定

#### 「試験紙と専用機器で測定」

洗口吐出液を試験紙に点着して専用機器にセットすれば、測定がスタートします。測定時間はわずか5分。SMTは1回のアポイント中に結果がフィードバックできるスピード検査です。