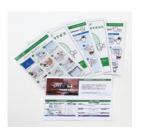

#### お口の健康状態が一目でわかる結果シート

SMTの結果シートは、「歯の健康」「歯ぐきの健康」「口腔清潔度」に関する6項目をチャートで表示。 口腔内の状況が一目でわかるため、患者様の理解もスムーズです。

#### 結果シートは全3タイプから選択可能