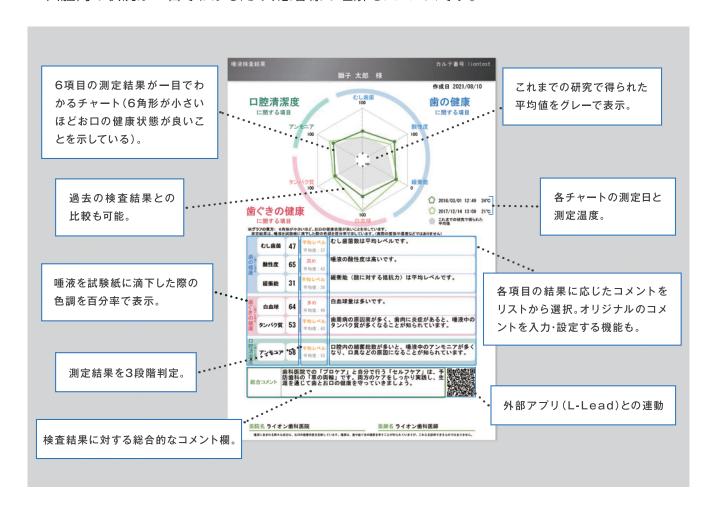

#### お口の健康状態が一目でわかる結果シート

SMTの結果シートは、「歯の健康」「歯ぐきの健康」「口腔清潔度」に関する6項目をチャートで表示。 口腔内の状況が一目でわかるため、患者様の理解もスムーズです。

#### SMTで測定できる6項目の唾液因子

SMTは試験紙を用いて、「歯の健康」「歯ぐきの健康」「口腔清潔度」に関する6項目を測定します。 その検査結果は、既に確立された各種の分析法と相関を示すことを実証済みです。

#### 歯の健康に関する項目

むし歯菌

むし歯菌が多いと、歯の表面に歯垢(プラーク)が付着しやすく、歯の健康を損なうことが知られています。

酸性度

唾液の酸性度が高いと、口腔環境は酸性になり、エナメル質などの歯質が溶解(脱灰) しやすいことが知られています。

緩衝能

唾液には、むし歯菌や食物由来の酸を中和する機能(緩衝能)がありますが、その働きが弱いと、エナメル質などの歯質が溶解(脱灰)しやすいことが知られています。

#### 歯ぐきの健康に関する項目

白血球

歯と歯ぐきの間で細菌や異物が増加すると、生体の防御作用により唾液中の白血球が増加することが知られています。

タンパク質

口腔内細菌や、歯と歯ぐきの間にあるバイオフィルム(プラーク)の影響により、唾液中のタンパク質が多くなることが知られています。

#### 口腔清潔度に関する項目

アンモニア

口腔内の細菌総数が多いと、唾液中のアンモニアが多くなることが知られており、口臭等の原因になるといわれています。