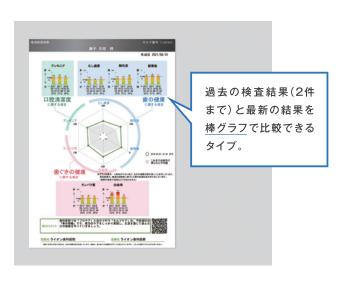

# 測定時間わずか5分、簡単3ステップで6項目を測定できる唾液検査。





測定機器 メーカー希望 歯科医院様向け価格/台(税抜) 198,000円

検査キット(30回分) メーカー希望 歯科医院様向け価格/箱(税抜) **24,000**円

#### 1回のアポイントの中で測定結果を出せる、簡単3ステップの唾液検査



# · 採取





# ...測定









#### 「10秒間、軽く洗口する」

SMTの測定には洗口吐出液を用います。検査キット付属の洗口用水(3ml)を口に含み、口腔内全体にいき渡るように10秒間洗口するだけで試料の採取が完了します。



#### 「試験紙と専用機器で測定」

洗口吐出液を試験紙に点着して専用機器にセットすれば、測定がスタートします。測定時間はわずか5分。SMTは1回のアポイント中に結果がフィードバックできるスピード検査です。



#### 「測定結果を患者様と共有」

測定結果はパソコンに転送され、簡単に結果シートを作成できます。歯の健康、歯ぐきの健康、口腔清潔度に関する項目を「見える化」し、その場で患者様と共有しましょう。

#### お口の健康状態が一目でわかる結果シート

SMTの結果シートは、「歯の健康」「歯ぐきの健康」「口腔清潔度」に関する6項目をチャートで表示。 口腔内の状況が一目でわかるため、患者様の理解もスムーズです。



#### 結果シートは全3タイプから選択可能





#### SMTで測定できる6項目の唾液因子

SMTは試験紙を用いて、「歯の健康」「歯ぐきの健康」「口腔清潔度」に関する6項目を測定します。 その検査結果は、既に確立された各種の分析法と相関を示すことを実証済みです。



#### 歯の健康に関する項目

むし歯菌

むし歯菌が多いと、歯の表面に歯垢(プラーク)が付着しやすく、歯の健康を損なうことが知られています。

酸性度

唾液の酸性度が高いと、口腔環境は酸性になり、エナメル質などの歯質が溶解(脱灰) しやすいことが知られています。

緩衝能

唾液には、むし歯菌や食物由来の酸を中和する機能(緩衝能)がありますが、その働きが弱いと、エナメル質などの歯質が溶解(脱灰)しやすいことが知られています。

#### 歯ぐきの健康に関する項目

白血球

歯と歯ぐきの間で細菌や異物が増加すると、生体の防御作用により唾液中の白血球が増加することが知られています。

タンパク質

口腔内細菌や、歯と歯ぐきの間にあるバイオフィルム(プラーク)の影響により、唾液中のタンパク質が多くなることが知られています。

#### 口腔清潔度に関する項目

アンモニア

口腔内の細菌総数が多いと、唾液中のアンモニアが多くなることが知られており、口臭等の原因になるといわれています。

#### <SMTに関する学術論文>

冨士谷盛興, 千田彰ら.

唾液による総合的な口腔検査法の開発-横断的研究における口腔内の検査結果と多項目唾液検査システム(AL-55)の 検査結果の関連について-.

日歯保存誌2015; 58: 219-228.

冨士谷盛興,千田彰ら.

唾液による総合的な口腔検査法の開発-従来の分析法との 比較による多項目唾液検査システム(AL-55)の測定値の妥 当性および信頼性の検討-.

日歯保存誌2015; 58: 321-