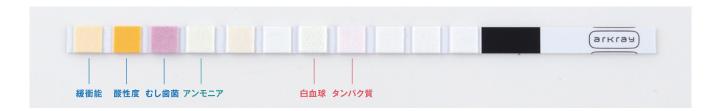

#### 検査キットの内容

SMTの検査キットは、試験紙(Salivary Multi Test)・洗口 用水(3ml)・スポイトで構成されています。検査キット1箱に つき、試験紙30本・洗口用水(3ml) 30個・スポイト30個が 入っています。