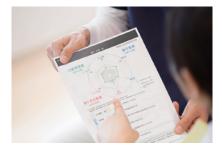

#### 「測定結果を患者様と共有」

測定結果はパソコンに転送され、簡単に結果シートを作成できます。歯の健康、歯ぐきの健康、口腔清潔度に関する項目を「見える化」し、その場で患者様と共有しましょう。

#### お口の健康状態が一目でわかる結果シート

SMTの結果シートは、「歯の健康」「歯ぐきの健康」「口腔清潔度」に関する6項目をチャートで表示。 口腔内の状況が一目でわかるため、患者様の理解もスムーズです。

#### 結果シートは全3タイプから選択可能