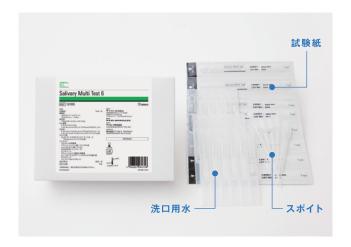

#### 検査キットの内容

SMTの検査キットは、試験紙(Salivary Multi Test)・洗口 用水(3ml)・スポイトで構成されています。検査キット1箱に つき、試験紙30本・洗口用水(3ml) 30個・スポイト30個が 入っています。

#### 「10秒間、軽く洗口する」

SMTの測定には洗口吐出液を用います。検査キット付属の洗口用水(3ml)を口に含み、口腔内全体にいき渡るように10秒間洗口するだけで試料の採取が完了します。