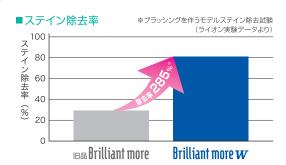

### ダブル成分配合で、ステインを浮かせて落とず力がUP!

ステインを浮き上がらせる成分、ピロリン酸ナトリウムとポリリン酸ナトリウム (清掃助剤)をダブルで配合。

■ピロリン酸ナトリウム・ポリリン酸ナトリウムによる美白メカニズム

エナメル質表面のカルシウム イオンCa⊕と、ステイン●より も親和性の高いピロリン酸イ オン○とポリリン酸イオン○ が、ステインと歯の間に浸透 し、浮き上がらせます。歯磨剤 の清掃機能※とブラッシング によりすっきりと洗い流し、歯 本来の白さを引き出します。