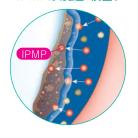

### J Periodont Res 2017;52:42-50 -カドヘリン出現率% 80 60 40 20 LPS無/VE無 LPS有/VE無 LPS有/VE有# LPS:Pg菌由来の毒素 \*: 5%有意 #: VE3m/V

VEは、歯肉上皮を強化して 歯肉内部への歯周病原因子

- 2 殺菌成分IPMPがバイオフィルムに浸透し殺菌、 歯肉炎を予防します。 ※2 イソプロピルメチルフェノール
- 抗炎症成分トラネキサム酸配合。歯肉の炎症・出血 を抑えます。
- | 抗炎症成分β-グリチルレチン酸配合。歯肉の炎症 を抑えます。
- ラウロイルサルコシンナトリウム配合。口臭を予防
- **⑥** フッ化ナトリウム1450ppmF。むし歯の発生・進行 を予防します。