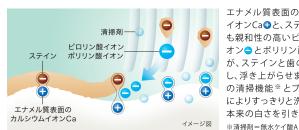

### ダブル成分配合で、ステインを浮かせて落とず力がUP!

ステインを浮き上がらせる成分、ピロリン酸ナトリウムとポリリン酸ナトリウム (清掃助剤)をダブルで配合。

■ピロリン酸ナトリウム・ポリリン酸ナトリウムによる美白メカニズム

エナメル質表面のカルシウム イオンCa⊕と、ステイン●より も親和性の高いピロリン酸イ オン○とポリリン酸イオン○ が、ステインと歯の間に浸透 し、浮き上がらせます。歯磨剤 の清掃機能※とブラッシング によりすっきりと洗い流し、歯 本来の白さを引き出します。