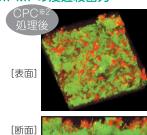

### ゲル化して、薬用成分が歯周病の発症部位に長く滞留

| バイオフィルムに浸透し殺菌するIPMP、口腔内の浮遊性細菌を殺菌するCPCが効果的に働きます。 ※1 イソプロピルメチルフェノール ※2 塩化セチルピリジニウム

フッ素配合で、歯肉退縮に伴う根面う蝕の発生・進行も防ぎます。

3 さらさらのジェルが唾液と反応してゲル化。 歯間部に長くとどまり効果を発揮。