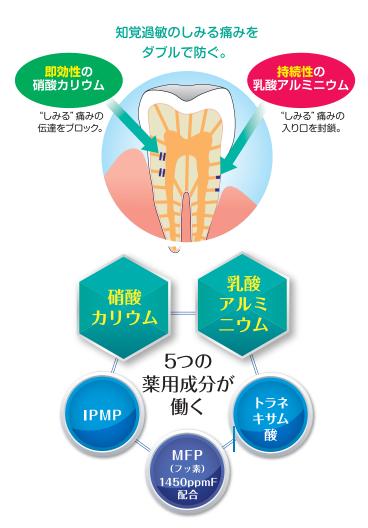

## しみる痛みのもとをダブルで防ぐ 知覚過敏症状予防歯磨剤。

## **Sensitive**

医薬部外品

販売名:システマセンシティブAa

DDENT. D DENT. Systema **Systema** Sensitive Sensitive システマ センシティブ 知覚過敏の症状を 知覚過敏の症状を ダブルで防ぐ ダブルで防ぐ 硝酸カリウム 乳酸アルミニウム 薬用成分 MFP1450ppmF LION soft paste LION 85g モノフルオロリン酸ナトリウム 1450ppmF

### 知覚過敏の症状をダブルで防ぐ。さらに歯周病・う蝕を予防

1 知覚過敏の"しみる"痛みのもとをダブルで防ぐ。

開口した象牙細管

/Hove a large and a large and

③ IPMP(イソプロピルメチルフェノール)、トラネキ サム酸配合で、歯周病を予防。

4 MFP (モノフルオロリン酸ナトリウム) 1450ppmF配合。 むし歯の発生・進行を予防します。

 ていねいにブラッシングしやすい低研磨・低発泡・ マイルドな香味。 2 コーティング剤「カチオン化セルロース(ヒドロキシエチルセルロースジメチルジアリルアンモニウムクロリド)」を配合、乳酸アルミニウムの象牙質への吸着を早めます。