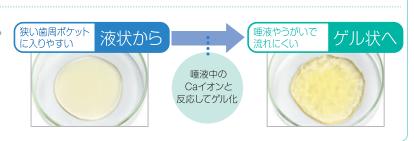

### ゲル化して、薬用成分が歯周病の発症部位に長く滞留

| バイオフィルムに浸透し殺菌するIPMP、口腔内の浮遊性細菌を殺菌するCPCが効果的に働きます。 ※1 イソプロピルメチルフェノール ※2 塩化セチルピリジニウム

フッ素配合で、歯肉退縮に伴う根面う蝕の発生・進行も防ぎます。

3 さらさらのジェルが唾液と反応してゲル化。 歯間部に長くとどまり効果を発揮。