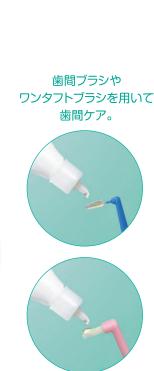

### ゲル化して、薬用成分が歯周病の発症部位に長く滞留

| バイオフィルムに浸透し殺菌するIPMP、口腔内の浮遊性細菌を殺菌するCPCが効果的に働きます。 ※1 イソプロピルメチルフェノール ※2 塩化セチルピリジニウム

フッ素配合で、歯肉退縮に伴う根面う蝕の発生・進行も防ぎます。

3 さらさらのジェルが唾液と反応してゲル化。 歯間部に長くとどまり効果を発揮。