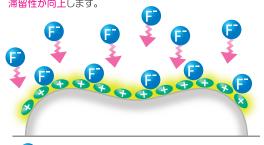

### さらに進化した独自のフッ素高滞留処方

独自のフッ素高滞留処方により、フッ素が口腔内に長くとどまります。

グリセロリン酸カルシウム(助剤) ピロリン酸四カリウム(助剤) 2.0 1.5 约3倍 1.0 0.5 改良品 従来品

ライオン(株)研究所によるHAp板(歯面を模したハイドロ キシアパタイトの板)試験 N:4 フッ素滞留性が大幅に

F フッ素イオン (マイナスイオン) サカチオン化セルロース (プラス電荷)

※カチオン化セルロース(コーティング剤): ヒドロキシエチルセルロースジメチルジアリルアンモニウムクロリド プラス電荷をもつカチオン化セルロースが、マイナスの フッ素イオンを静電作用により 歯面に引きつけます。

- Ż フッ素が口腔内のすみずみまで広がり やすいソフトペースト。
- 歯や歯肉にやさしい低研磨性。
- 4 少ない泡立ち、やさしい香味なので、少量 洗口が可能。より多くのフッ素を残せます。
- 5 フッ化ナトリウム1450ppmF。むし歯の 発生・進行を予防します。

向上します。